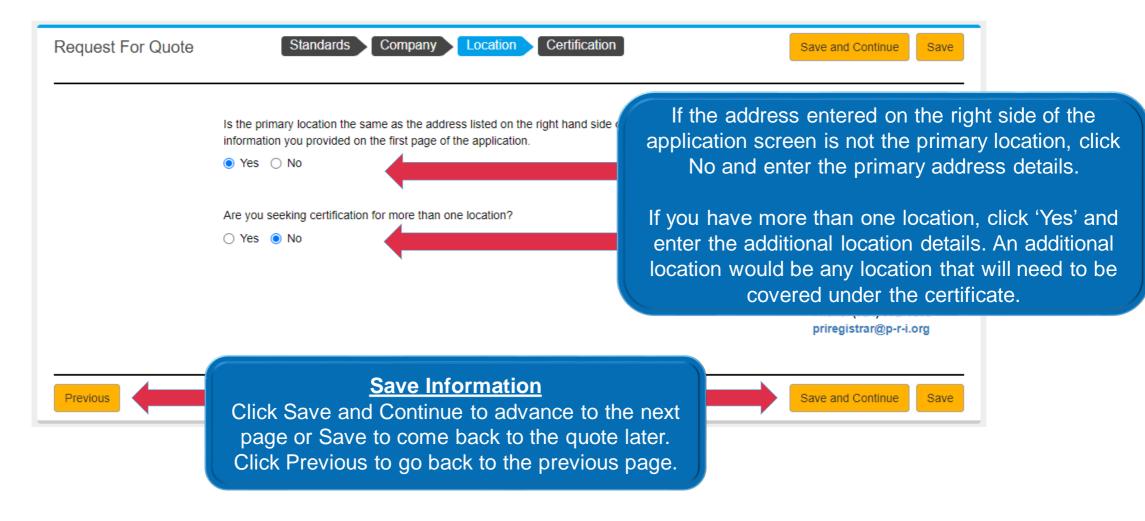

LIENT GUIDE

APPLICATION, QUOTE, LOGIN & PASSWORD

Updated: June 2023



# **TABLE OF CONTENTS**

- Request A Quote Slides 3-15
- Reviewing & Accepting A Quote Slides 16-19
- Applying for Additional Certifications Slides 20-22
- Password Help Slides 23-25
- RMS Support Slide 26-27



# **REQUEST A QUOTE**



# **REQUEST A QUOTE**





# **ENTER COMPANY INFORMATION**





# **ENTER CONTACT INFORMATION**





#### **CREATE A PASSWORD**



#### **Create RMS Password**

To track your quote, enter a password, click the Create Password and Continue button. If you wish to Continue as a guest, you must create a password later in order to view your quote or make any changes to your application.



#### **SELECT A STANDARD**





# **ENTER PRODUCT INFORMATION**





# **ENTER COMPANY INFORMATION**





#### **ENTER CERTIFICATE INFORMATION**





# **OCAP ANALYSIS**



action process in the last year, or minor nonconformances have not yet

been closed



# **OCAP ANALYSIS**

| Please provide your most current goals and actual results for the following:  Information must be provided on a site-by-site basis. If KPIs are measured together across the organization, provide this set of data for each site. If KPIs are measured separately for each site, then provide only the data for the current site.  Please provide units of measure for goals and results, as appropriate. |              |               |                                  | Site Metrics Provide your organization's current goals and actual results. |
|------------------------------------------------------------------------------