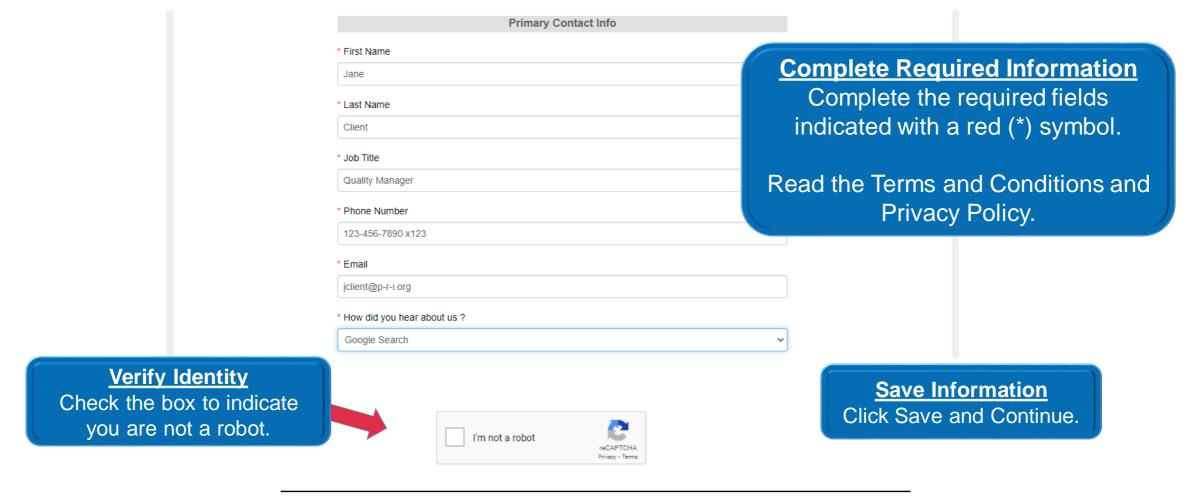

# RMS CLIENT GUIDE

APPLICATION, QUOTE, LOGIN & PASSWORD

Updated: June 2023



# **TABLE OF CONTENTS**

- Request A Quote Slides 3-15
- Reviewing & Accepting A Quote Slides 16-19
- Applying for Additional Certifications Slides 20-22
- Password Help Slides 23-25
- RMS Support Slide 26-27



# **REQUEST A QUOTE**



# **REQUEST A QUOTE**





# **ENTER COMPANY INFORMATION**





# **ENTER CONTACT INFORMATION**





#### **CREATE A PASSWORD**



#### **Create RMS Password**

To track your quote, enter a password, click the Create Password and Continue button. If you wish to Continue as a guest, you must create a password later in order to view your quote or make any changes to your application.



#### **SELECT A STANDARD**





# **ENTER PRODUCT INFORMATION**





# **ENTER COMPANY INFORMATION**





#### **ENTER CERTIFICATE INFORMATION**





# **OCAP ANALYSIS**



action process in the last year, or minor nonconformances have not yet

been closed



# **OCAP ANALYSIS**

| Please provide your most current goals and actual results for the following:  Information must be provided on a site-by-site basis. If KPIs are measured together across the organization, provide this set of data for each site.