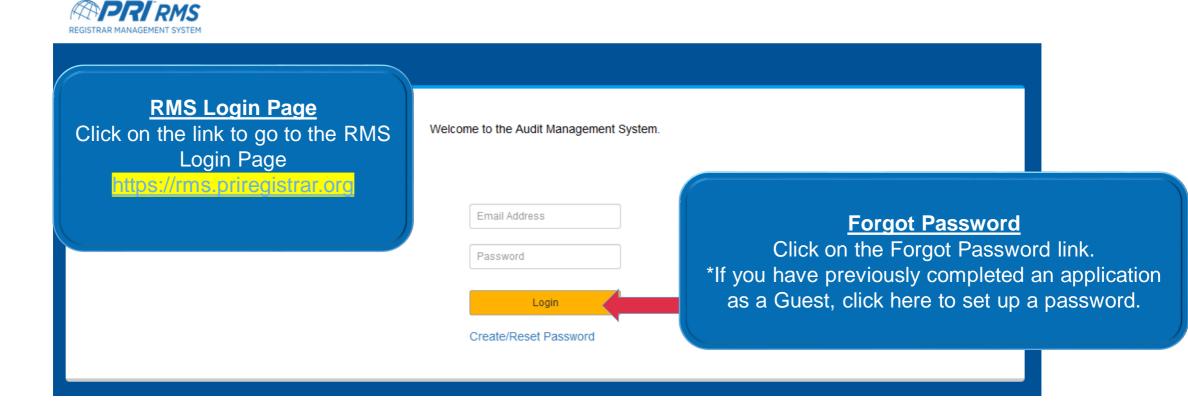

ble to initiating the process of certification ("Audit") pursuant to the Program, the policies and procedures promulgated by PRI in accordance with the Program and the terms and conditions of this Agreement.

- ☑ I agree and accept the terms and conditions for the Audit Ser
- I have the authority to accept this contract

\*Authorized Signer Name:

Jane Smith

\*Authorized Signer Title:

Quality Manager

#### Accept/Reject

Once you have reviewed your quote, you can either accept the quote to begin the audit process or reject it to further discuss your contract with your Business Development Specialist





# **APPLYING FOR ADDITIONAL CERTIFICATIONS**



# **NEW CERTIFICATION**



Welcome Jane Client





#### **NEW CERTIFICATION**





# **PASSWORD HELP**



#### LOGIN AND PASSWORD RESET





# **RETRIEVE PASSWORD**





# **RMS SUPPORT**



#### RMS SUPPORT

- For technical support or questions about RMS
  - Contact the support helpdesk
  - Hours: 8:00 AM 5:00 PM ET M-F
  - Calls / emails returned within 4 business hours

rmssupport@p-r-i.org 724-772-8679