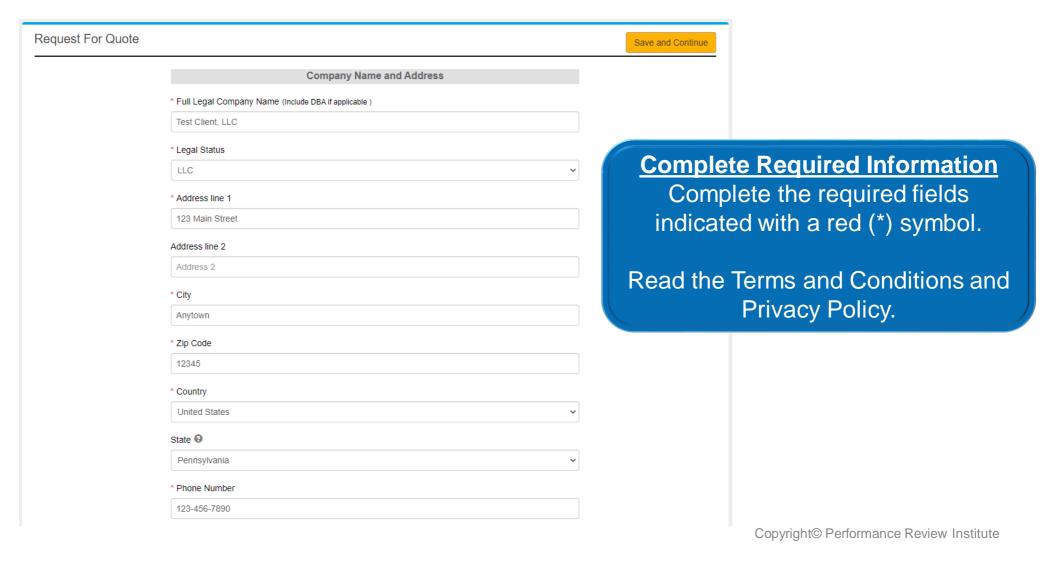

# RMS CLIENT GUIDE

APPLICATION, QUOTE, LOGIN & PASSWORD

Updated: June 2023



# **TABLE OF CONTENTS**

- Request A Quote Slides 3-15
- Reviewing & Accepting A Quote Slides 16-19
- Applying for Additional Certifications Slides 20-22
- Password Help Slides 23-25
- RMS Support Slide 26-27



# **REQUEST A QUOTE**



# **REQUEST A QUOTE**





# **ENTER COMPANY INFORMATION**





# **ENTER CONTACT INFORMATION**





#### **CREATE A PASSWORD**



#### **Create RMS Password**

To track your quote, enter a password, click the Create Password and Continue button. If you wish to Continue as a guest, you must create a password later in order to view your quote or make any changes to your application.



#### **SELECT A STANDARD**





# **ENTER PRODUCT INFORMATION**





# **ENTER COMPANY INFORMATION**





#### **ENTER CERTIFICATE INFORMATION**





# **OCAP ANALYSIS**



action process in the last year, or minor nonconformances have not yet

been closed



# **OCAP ANALYSIS**

| Please provide your most current goals and actual results for the following:  Information must be provided on a site-by-site basis. If KPIs are measured together across the organization, pr