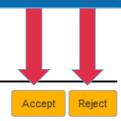

#### Accept/Reject

Once you have reviewed your quote, you can either accept the quote to begin the audit process or reject it to further discuss your contract with your Business Development Specialist