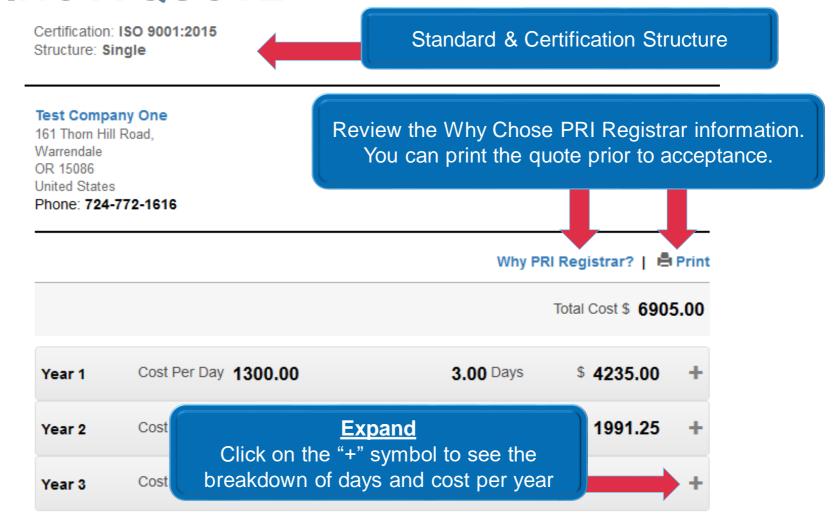

# **REVIEWING A QUOTE**

#### Accept/Reject

Once you have reviewed your quote, you can either accept the quote to begin the audit process or reject it to further discuss your contract with your Business Development Specialist