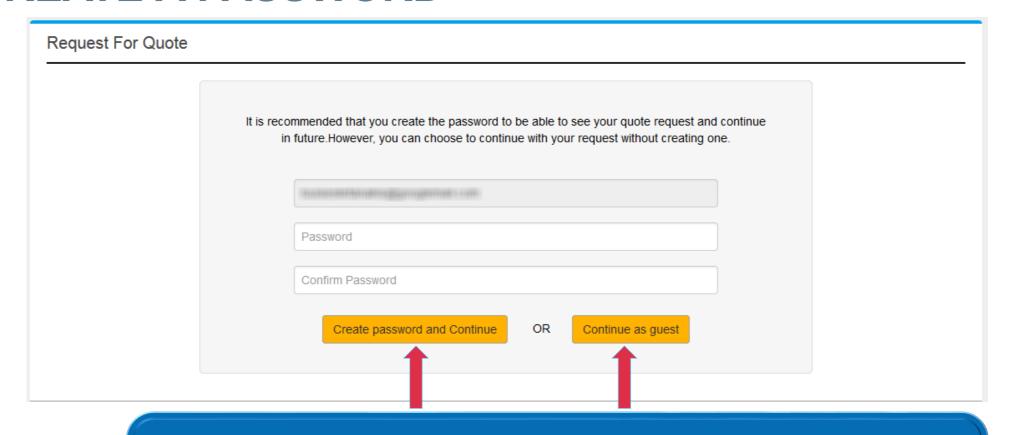

#### **CREATE A PASSWORD**

#### **Create RMS Password**

To track your quote, enter a password, click the Create Password and Continue button. If you wish to Continue as a guest, you must create a password later in order to view your quote or make any changes to your application.