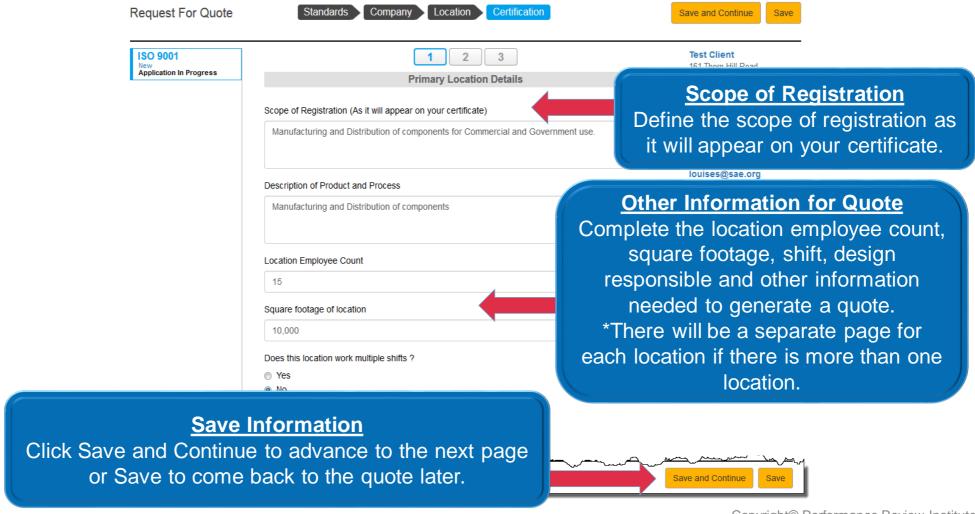

SWORD

Updated: June 2023



# **TABLE OF CONTENTS**

- Request A Quote Slides 3-15
- Reviewing & Accepting A Quote Slides 16-19
- Applying for Additional Certifications Slides 20-22
- Password Help Slides 23-25
- RMS Support Slide 26-27



# **REQUEST A QUOTE**



# **REQUEST A QUOTE**





# **ENTER COMPANY INFORMATION**





# **ENTER CONTACT INFORMATION**





#### **CREATE A PASSWORD**



#### **Create RMS Password**

To track your quote, enter a password, click the Create Password and Continue button. If you wish to Continue as a guest, you must create a password later in order to view your quote or make any changes to your application.



#### **SELECT A STANDARD**





# **ENTER PRODUCT INFORMATION**





# **ENTER COMPANY INFORMATION**





#### **ENTER CERTIFICATE INFORMATION**





# **OCAP ANALYSIS**



action process in the last year, or minor nonconformances have not yet

been closed



# **OCAP ANALYSIS**

| Please provide your most current goals and actual results for the following:  Information must be provided on a site-by-site basis. If KPIs are measured together across the organization, provide this set of data for each site. If KPIs are measured separately for each site, then provide only the data for the current site.  Please provide units of measure for goals and results, as appropriate. |              |               |                                  | Site Metrics Provide your organization's current goals and actual results. |
|--------------------------------------------------------------------------------------------------------------------------