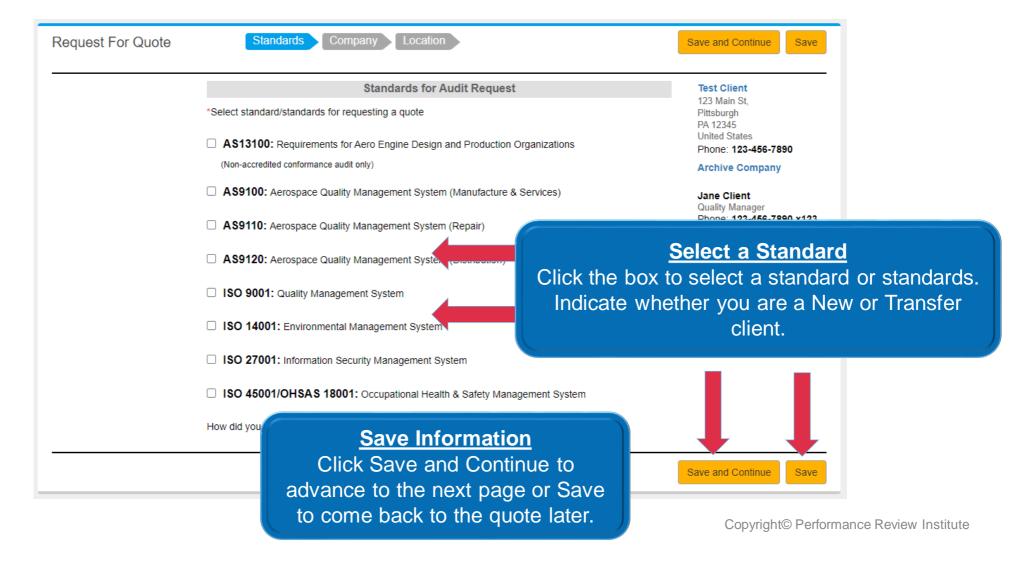

# RMS CLIENT GUIDE

APPLICATION, QUOTE, LOGIN & PASSWORD

Updated: June 2023



# **TABLE OF CONTENTS**

- Request A Quote Slides 3-15
- Reviewing & Accepting A Quote Slides 16-19
- Applying for Additional Certifications Slides 20-22
- Password Help Slides 23-25
- RMS Support Slide 26-27



# **REQUEST A QUOTE**



# **REQUEST A QUOTE**





# **ENTER COMPANY INFORMATION**





# **ENTER CONTACT INFORMATION**





#### **CREATE A PASSWORD**



#### **Create RMS Password**

To track your quote, enter a password, click the Create Password and Continue button. If you wish to Continue as a guest, you must create a password later in order to view your quote or make any changes to your application.



#### **SELECT A STANDARD**





# **ENTER PRODUCT INFORMATION**





# **ENTER COMPANY INFORMATION**





#### **ENTER CERTIFICATE INFORMATION**





# **OCAP ANALYSIS**



action process in the last year, or minor nonconformances have not yet

been closed



# **OCAP ANALYSIS**

| Please provide your most current goals and actual results for the following:  Information must be provided on a site-by-site basis. If KPIs are measured together across the organization, provide this set of data for each site. If KPIs are measured separately for each site, then provide only the data for the current site.  Please provide units of measure for goals and results, as appropriate. |              |               |                                  | Site Metrics Provide your organization's current goals and actual results. |
|----