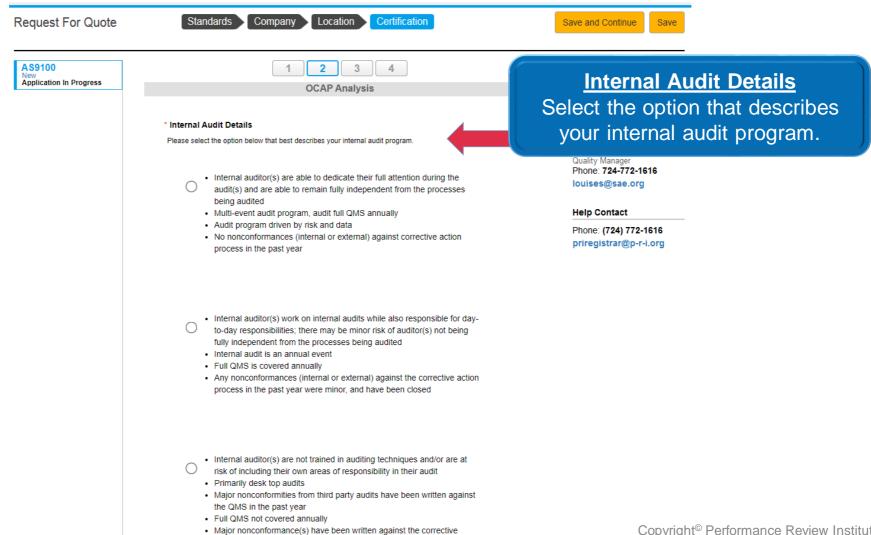

# **OCAP ANALYSIS**

action process in the last year, or minor nonconformances have not yet

been closed

# **OCAP ANALYSIS**

- After you submit your application, our Technical team will do an internal review and may reach out with additional questions.
- If you have any questions about the OCAP Analysis, please contact <u>Dale McCune</u>.