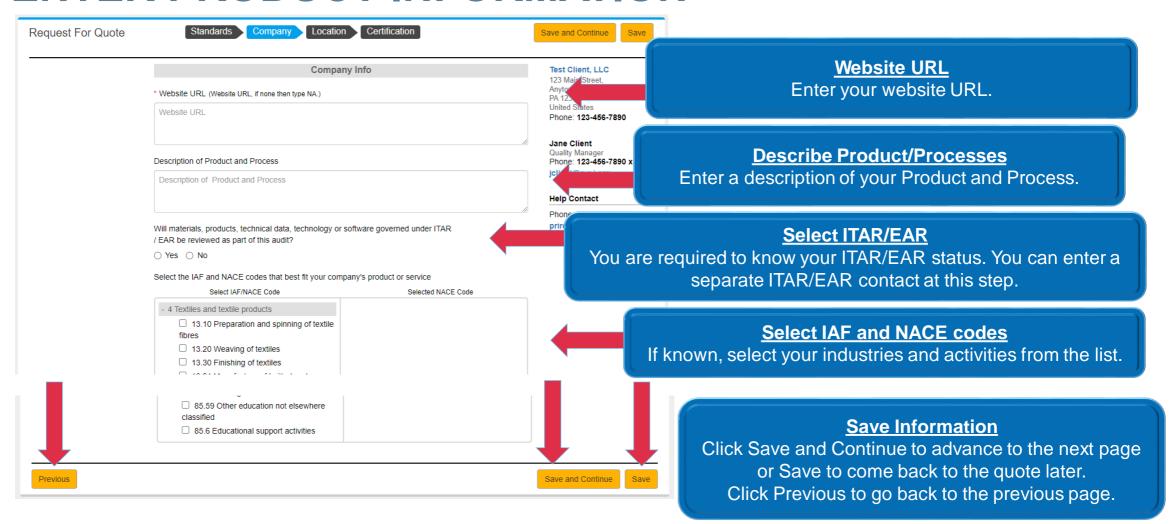

# RMS CLIENT GUIDE

APPLICATION, QUOTE, LOGIN & PASSWORD

Updated: June 2023



# **TABLE OF CONTENTS**

- Request A Quote Slides 3-15
- Reviewing & Accepting A Quote Slides 16-19
- Applying for Additional Certifications Slides 20-22
- Password Help Slides 23-25
- RMS Support Slide 26-27



# **REQUEST A QUOTE**



# **REQUEST A QUOTE**





# **ENTER COMPANY INFORMATION**





# **ENTER CONTACT INFORMATION**





#### **CREATE A PASSWORD**



#### **Create RMS Password**

To track your quote, enter a password, click the Create Password and Continue button. If you wish to Continue as a guest, you must create a password later in order to view your quote or make any changes to your application.



#### **SELECT A STANDARD**





# **ENTER PRODUCT INFORMATION**





# **ENTER COMPANY INFORMATION**





#### **ENTER CERTIFICATE INFORMATION**





# **OCAP ANALYSIS**



action process in the last year, or minor nonconformances have not yet

been closed



# **OCAP ANALYSIS**

| Please provide your most current goals and actual results for the following:  Information must be provided on a site-by-site basis. If KPIs are measured together across the organization, provide this set of data for each site. If KPIs are measured separately for each site, then provide only the data for the current site.  Please provide units of measure for goals and results, as appropriate. |              |               |                                  | Site Metrics Provide your organization's current goals and actual results. |
|-----------------------------------------